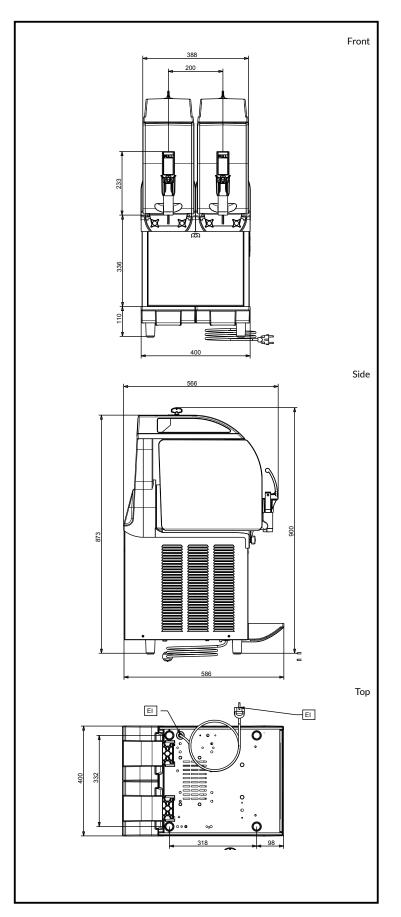

### **Key Information:**

Number of bowls: 2

**Bowl's capacity:** ISO 9001; ISO 14001 lt

Control board:

Dimensions, Width:400 mmDimensions, Depth:580 mmDimensions, Height:870 mmNet weight:60 kgCooling system:AIR