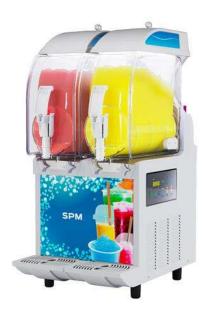

### I-PRO 2 BOWLS, WITH ELECTRONICAL CONTROL AND LIGHTED PANEL

Ref: 561541 (IPRO2EL)

SLUSH MACHINE I-PRO 2 E STD 230/50 WHITE WITH LIGHTED PANEL - GAS R452A

### **General Features**

I-PRO 2 ELECTRONIC LUCE is a professional slush machine with n. 2 I-Tank insulated bowls, 11 litres each, electronic control, and LED-lighted frontal panel.

I-PRO Electronic is a real technologic wonder with performances and design.

This equipment has the I-Tank insulated tank as standard.

The look is modern and eye-catchy, thanks to the LED-light system that illuminates the product inside the tank, and thanks to the LED-lighted frontal panel.

### Construction

- The patented I-Tank insulated bowl reduces the impact of ambient temperature on the product, improving its cooling efficiency and guaranteeing energy and cost savings.
- The electronic keypad allows you to program the slush machine daily or weekly.
- Slush machine with 2x11-litres insulated bowls
- The LED backlit frontal panel gives maximum visibility to the equipment.